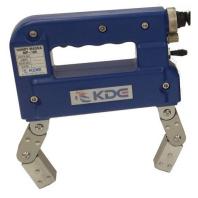

### **Optional Accessories**

| DC/AC inverter               |
|------------------------------|
| AC/DC converter              |
| Robust carrying case         |
| Inverter accessory belt      |
| Test weight (4.5 kg & 18 kg) |
| UV lights & torches          |
| M.P.I consumables            |
| Magnetic flux indicators     |
| Gauss meter                  |
| Centrifuge tube and stand    |