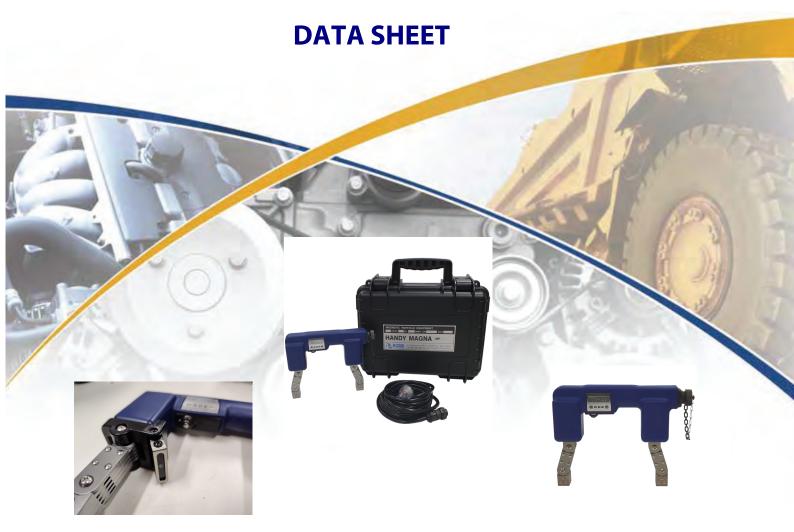

# **MP-A2 KDE/ Sentinel YOKE**

The KDE MP-A2 electromagnetic AC yoke is a low cost, portable instrument which provides fast and accurate defect detection in ferrous metals. The yoke features a dual coil which induces a powerful magnatic field providing maximum lifting power and flux density without uncomfortable heating.

The adjustable poles are ideal for inspecting components of different geometry, welds, castings and onsite inspection / repairs, especially where there is limited access.

The chemical and impact resistant body ensures ruggedness and has been designed with operator comfort in mind.